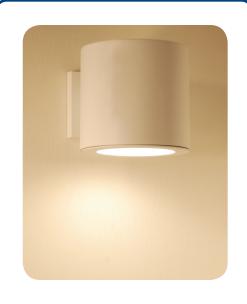

### **Product Description**

The SC6-WM is a cylindrical wall mounted housing designed to accommodate all GU24 based, 6-inch downlight models. Its subtle, unobtrusive design integrates cleanly into a variety of architectural environments.