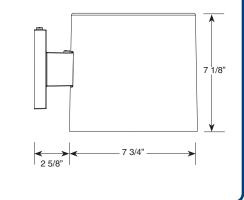

## **Product Information**

- Rugged spun aluminum housing with textured polyester powder paint.
- Mounting bracket and cover-plate attach to standard 4" electrical junction boxes.
- cETLus Listed<sup>cm</sup>. Suitable for damp locations.